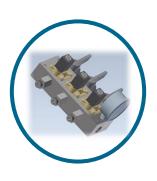

# **Functional Manifolds** Self Service

# Multi In - Single Out

#### **Features:**

- Designed for Self service stations 0
- Hot Water, Cold Water, Osmosys water, etc  $\bigcirc$
- 3 station or 4 station versions 0
- Brass, Stainless Steel or Plastic body 0
- Pressure up to 16bar 0
- Option Inlet manual valve assembled to close water 0 supply on each station
- Option Stainless Steel Check valve for detergent injection 0
- Option pressure gauge on outlet connection assembled 0