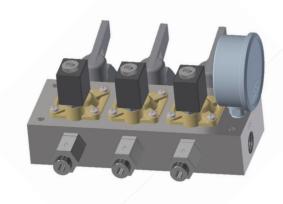

# **Functional Manifolds** Self Service

# Multi In - Single Out

#### **Features:**

- Designed for Self service stations 0
- Hot Water, Cold Water, Osmosys water, etc  $\bigcirc$
- 3 station or 4 station versions 0
- Brass, Stainless Steel or Plastic body 0
- Pressure up to 16bar 0
- Option Inlet manual valve assembled to close water 0 supply on each station
- Option Stainless Steel Check valve for detergent injection 0
- Option pressure gauge on outlet connection assembled 0

# **Functional Manifolds Self Service**

# Multi In - Single Out - 3 Station