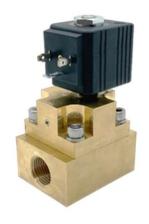

# High Pressure Solenoid Valves

# R2HP Series

#### **Connections:**

o G3/8, G1/2

#### **Orifices:**

DN 12mm