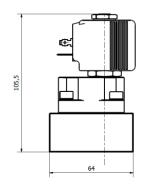

# 3 ways Solenoid Valves

# R2ACT Series

#### **Connections:**

o G1/8, G1/4, G3/8, G1/2

#### **Orifices:**

O DN from 1 to 3,5mm