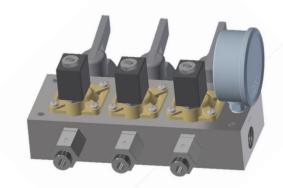

# **Functional Manifolds Tunnels - Portals**

# Single In – Multi Out

#### **Features:**

- **Designed for Tunnels stations** 0
- Inlet water is diverted into different Tunnel stations  $\bigcirc$
- 3 station or 4 station versions 0
- Brass, Stainless Steel or Plastic body 0
- Pressure up to 16bar 0
- Option Outlet manual valves assembled to close the 0 single water circuits
- Option pressure gauge on outlet connection assembled 0

# Functional Manifolds Tunnels - Portals

# Single In – Multi Out – 3 Station

R2G Fluidics Srl
Via dell'Industria 9
20875 Burago di Molgora (MB) –
Italy
Tel/Ph: +39 338 1431375
www.r2g-fluidics.com
sales@r2g-fluidics.com –
vendite@r2g-fluidics.com