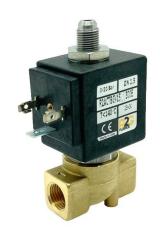

# 3 ways Solenoid Valves

# R2ACT Series

#### **Connections:**

o G1/8, G1/4, G3/8, G1/2

#### **Orifices:**

O DN from 1 to 3,5mm

#### **Coils:**

- High perfomance Class F coils
- 30mm&36mm Form A available
- o DC/AC electric power

#### **Pressure:**

O Up to 25bar

#### **Fluid Temperature:**

Up to 180°C with PTFE sealings

#### **Options:**

Stainless steel for aggressive fluids (rimwash)