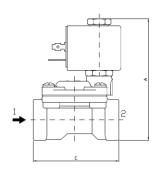

# 3 ways Solenoid Valves

# R2ACT Series

#### **Connections:**

o G1/8, G1/4, G3/8, G1/2

#### **Orifices:**

O DN from 1 to 3,5mm