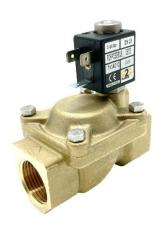

sure Solenoid Valves





# R2HP Series







#### **Connections:**

o G3/8, G1/2

#### **Orifices:**

DN 12mm

#### **Coils:**

- High perfomance Class F coils
- 36mm Form A available
- DC/AC electric power

#### **Pressure:**

Up to 150bar with DN12mm

#### **Fluid Temperature:**

Up to 140°C with PBT sealings

#### **Options:**

Antihumidity Kit



# 3 ways Solenoid Valves





# R2ACT Series



#### **Connections:**

o G1/8, G1/4, G3/8, G1/2

#### **Orifices:**

O DN from 1 to 3,5mm

#### **Coils:**

- High perfomance Class F coils
- 30mm&36mm Form A available
- o DC/AC electric power

#### **Pressure:**

O Up to 25bar

#### **Fluid Temperature:**

Up to 180°C with PTFE sealings

#### **Options:**

Stainless steel for aggressive fluids (rimwash)



### Low Pressure Solenoid Valves





## R2SP Series





#### **Connections:**

o G3/8, G1/2, G3/4, G1, G1 ¼, G1 ½, G2

#### **Orifices:**

o DN from 13 to 50mm

#### **Coils:**

- High perfomance Class F coils
- 22mm&30mm available
- o DC/AC electric power

#### **Pressure:**

O Up to 16bar

#### **Fluid Temperature:**

 Up to 160°C with FKM, EPDM sealings

#### **Options:**

- Stainless steel for aggressive fluids
- Antihumidity Kit



# **Pneumatic Actuators**



# R2SI Series



#### **Connections:**

G3/8, G1/2, G3/4, G1, G1 ¼, G1 ½, G2

#### **Orifices:**

O DN from 13 to 45mm

#### **Actuators:**

40mm, 50mm,
 63mm and 80mm diameters

#### **Pressure:**

Up to 13bar

#### Fluid Temperature:

 Up to 180°C with PTFE Sealings

#251CD GV 13/1/40 #20: 20: bar 22-03 K180° C Act: 50mm

#### **Options:**

Position Electrical