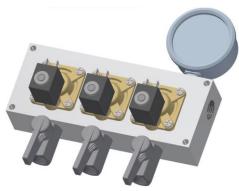

# **Functional Manifolds Tunnels - Portals**

# Single In – Multi Out

#### **Features:**

- **Designed for Tunnels stations** 0
- Inlet water is diverted into different Tunnel stations  $\bigcirc$
- 3 station or 4 station versions 0
- Brass, Stainless Steel or Plastic body 0
- Pressure up to 16bar 0
- Option Outlet manual valves assembled to close the 0 single water circuits
- Option pressure gauge on outlet connection assembled 0

# Functional Manifolds Tunnels - Portals

# Single In – Multi Out – 3 Station

R2G Fluidics Srl
Via dell'Industria 9
20875 Burago di Molgora (MB) –
Italy
Tel/Ph: +39 338 1431375
www.r2g-fluidics.com
sales@r2g-fluidics.com –
vendite@r2g-fluidics.com