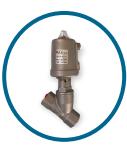

# **Pneumatic Actuators**

# R2SI Series

#### **Connections:**

G3/8, G1/2, G3/4, G1, G1 ¼, G1 ½, G2

#### **Orifices:**

O DN from 13 to 45mm

#### **Actuators:**

40mm, 50mm,
 63mm and 80mm diameters

#### **Pressure:**

Up to 13bar

#### Fluid Temperature:

 Up to 180°C with PTFE Sealings

#251CD GV 13/1/40 #20: 20: bar 22-03 K180° C Act: 50mm

#### **Options:**

Position Electrical Indicator