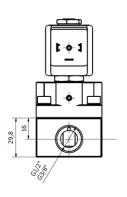

# High Pressure Solenoid Valves

# R2AC Series

#### **Connections:**

o G1/8, G1/4, G3/8, G1/2

#### **Orifices:**

DN from 1 to 5,2mm

#### **Coils:**

- High perfomance Class F coils
- 30mm&36mm Form A available
- o DC/AC electric power

#### **Pressure:**

Up to 120bar with DN 1mm

#### Fluid Temperature:

Up to 180°C with PTFE sealings

#### **Options:**

- Stainless steel for aggressive fluids
- Antihumidity Kit