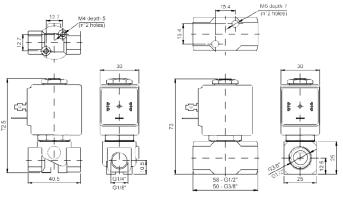

# R2AC Series

#### **Connections:**

o G1/8, G1/4, G3/8, G1/2

#### **Orifices:**

DN from 1 to 5,2mm

#### **Connections:**

o G3/8, G1/2

#### **Orifices:**

DN 12mm