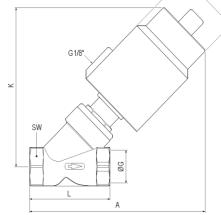

# **Pneumatic Actuators**

# R2SI Series

#### **Connections:**

G3/8, G1/2, G3/4, G1, G1 ¼, G1 ½, G2

#### **Orifices:**

O DN from 13 to 45mm

#### **Actuators:**

40mm, 50mm,
 63mm and 80mm diameters

#### **Pressure:**

Up to 13bar

#### Fluid Temperature:

 Up to 180°C with PTFE Sealings

#251CD GV 13/1/40 #20: 20: bar 22-03 K180° C Act: 50mm

#### **Options:**

Position Electrical Indicator