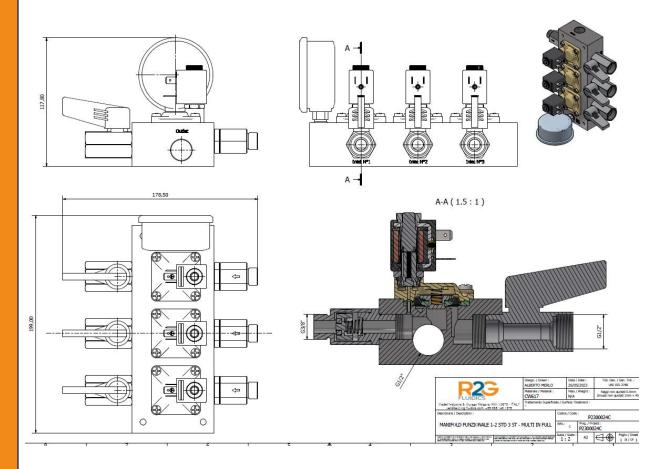

# **Functional Manifolds Tunnels - Portals**

# Single In – Multi Out

#### **Features:**

- **Designed for Tunnels stations** 0
- Inlet water is diverted into different Tunnel stations  $\bigcirc$
- 3 station or 4 station versions 0
- Brass, Stainless Steel or Plastic body 0
- Pressure up to 16bar 0
- Option Outlet manual valves assembled to close the 0 single water circuits
- Option pressure gauge on outlet connection assembled 0

# Functional Manifolds Tunnels - Portals

# Single In – Multi Out – 3 Station

R2G Fluidics Srl
Via dell'Industria 9
20875 Burago di Molgora (MB) –
Italy
Tel/Ph: +39 338 1431375
www.r2g-fluidics.com
sales@r2g-fluidics.com –
vendite@r2g-fluidics.com