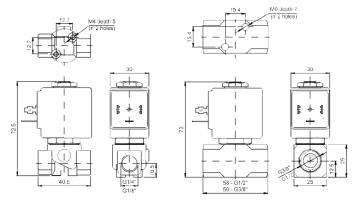

# R2AC Series

#### **Connections:**

o G1/8, G1/4, G3/8, G1/2

#### **Orifices:**

DN from 1 to 5,2mm