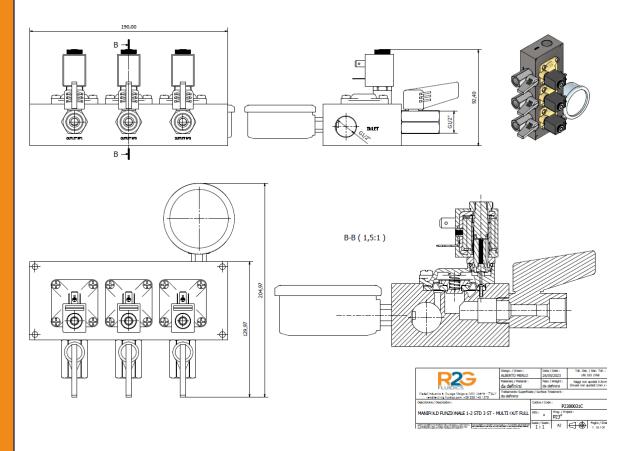

# **Functional Manifolds Tunnels - Portals**

# Single In – Multi Out

#### **Features:**

- **Designed for Tunnels stations** 0
- Inlet water is diverted into different Tunnel stations  $\bigcirc$
- 3 station or 4 station versions 0
- Brass, Stainless Steel or Plastic body 0
- Pressure up to 16bar 0
- Option Outlet manual valves assembled to close the 0 single water circuits
- Option pressure gauge on outlet connection assembled 0

# Functional Manifolds Tunnels - Portals

# Single In – Multi Out – 3 Station

R2G Fluidics Srl
Via dell'Industria 9
20875 Burago di Molgora (MB) –
Italy
Tel/Ph: +39 338 1431375
www.r2g-fluidics.com
sales@r2g-fluidics.com –
vendite@r2g-fluidics.com