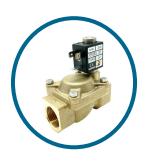

# High Pressure Solenoid Valves

# R2AC Series

#### **Connections:**

o G1/8, G1/4, G3/8, G1/2

#### **Orifices:**

DN from 1 to 5,2mm

#### **Coils:**

- High perfomance Class F coils
- 30mm&36mm Form A available
- o DC/AC electric power

#### **Pressure:**

Up to 120bar with DN 1mm

#### Fluid Temperature:

Up to 180°C with PTFE sealings

#### **Options:**

- Stainless steel for aggressive fluids
- Antihumidity Kit